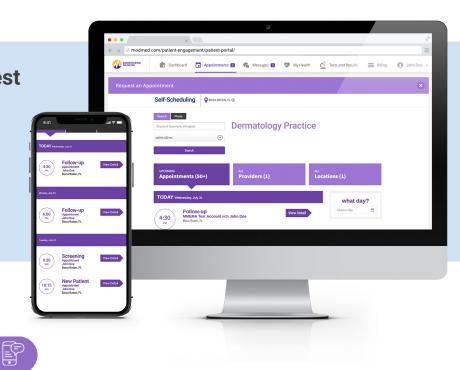

## **Patient Self-Scheduling**

Patients can request appointment from web or recall text, helping to free up front office staff.

**42%** of almost 300 practices surveyed use their website for patient self-scheduling\*

PATIENT ENGAGEMENT

Confidential