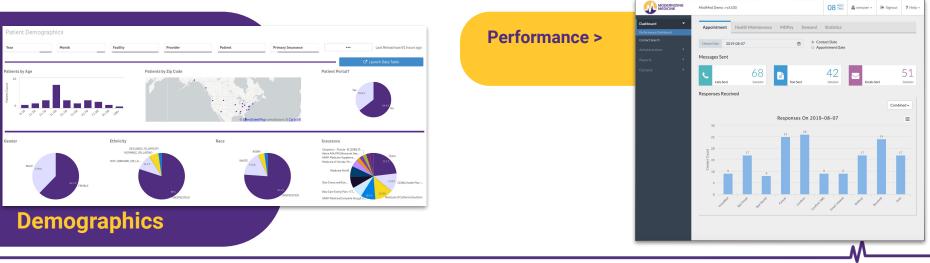

## Analytics

- Built-in Reports
- Custom Reports
- Data Warehouse
- 3rd Party Vendor Reports

#### < Practice Census