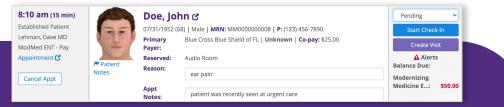

## **Integrated Practice Management System**

- Easily schedule around patient preferences
- Automated appointment waitlist system
- Provide **improved** cost transparency with automated eligibility verification and quoting tool
- Transparent patient information for staff to greet patient by name and recall person details
- Convenient payment options for copays and electronic statements

Streamlines scheduling, check-in, check-out, claims processing and collections