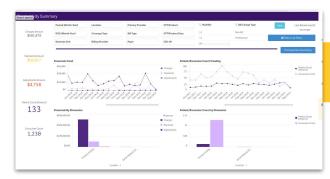

**PAYMENT PROCESSING** 

| · · · · · · · · · · · · · · · · · · ·                                                                                  | <ul> <li>Key Metrics</li> </ul>                  |                               |                                             |                       |          |                                         |                     |                                                                           |             |
|------------------------------------------------------------------------------------------------------------------------|--------------------------------------------------|-------------------------------|---------------------------------------------|-----------------------|----------|-----------------------------------------|---------------------|---------------------------------------------------------------------------|-------------|
| ſ                                                                                                                      | Range \$ 10/01/20                                | :019 🗰 11/2                   | 8/2019 📿 Refres                             | sh                    |          |                                         |                     |                                                                           |             |
| P                                                                                                                      | PAYMENTS                                         |                               | REFUNDS                                     | -                     | 1        | NET                                     | PAYM                | IENT METHODS                                                              |             |
| s                                                                                                                      | Gross Payments:<br>6241.52<br>Payments count: 15 | Gross<br>payments<br>\$241.52 | Total Refunds:<br>\$17.02<br>Refunds count: | Total                 | Refunds  | Net Amount:<br>5224.50<br>Net count: 13 | \$224.50            | isa: 15<br>Isstercard: 0<br>merican Express: 0<br>iscover: 0<br>-Check: 0 | 15<br>Total |
| -                                                                                                                      | Transactions Euroding                            | Merchant Sta                  | tements                                     |                       |          |                                         |                     |                                                                           |             |
|                                                                                                                        | al † ■                                           | Patient                       | Last Name                                   | Patient First Nar     | ne       | Transaction Time From                   | То                  |                                                                           |             |
| 0                                                                                                                      |                                                  |                               |                                             |                       |          | Range \$ 10/0                           | 2/2019 🗰 03/25/2020 |                                                                           |             |
| Text Messa<br>Yesterday 5:1                                                                                            | ige<br>IS PM                                     | d Filters                     |                                             |                       |          |                                         | Clear Filters       | Appl                                                                      | / Filters   |
| llo Adrienne, you have a<br>h Your Medical Clinic.<br>/ here: <u>https://msg.md/3</u><br>estions - <u>555-555-5555</u> | 39MkC                                            |                               | -                                           |                       |          |                                         |                     |                                                                           | nload CSV   |
| bly STOP to Block                                                                                                      |                                                  | nt 🗢                          | Payment Method                              | Location              | Channel  | ≑ Status ÷                              | Activity \$         | Amount                                                                    | Actions     |
|                                                                                                                        |                                                  | Female<br>000000002           | Discover<br>651000******0133                | Mmpm Test<br>Location | Terminal | Failed                                  | Payment             | 1.00                                                                      | View        |
|                                                                                                                        |                                                  | Female<br>000000002           | Discover<br>651000*****0133                 | Mmpm Test<br>Location | Terminal | Failed                                  | Payment             | 1.00                                                                      | View        |
|                                                                                                                        |                                                  | Female<br>D00000002           | Visa<br>476173*****0135                     | Mmpm Test<br>Location | Terminal | Accepted                                | Payment             | 20.00                                                                     | View        |
|                                                                                                                        |                                                  | Female<br>000000002           | Visa<br>476173*****0135                     | Mmpm Test<br>Location | Terminal | Failed                                  | Payment             | 15.00                                                                     | View        |
|                                                                                                                        |                                                  |                               |                                             |                       |          |                                         |                     |                                                                           |             |

#### Confidential

ANALYTICS