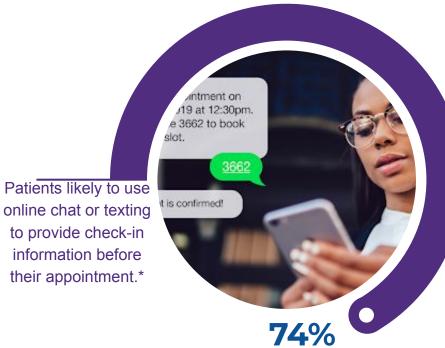

## **Patient Self-Scheduling**

Patients can request appointment from web or recall text, helping to free up front office staff.

**42%** of almost 300 practices surveyed use their website for patient self-scheduling\*

## **Innovative Patient Engagement Tools**

Digital patient engagement tools help provide a low touch, high impact patient experience in today's healthcare environment

F

| Would you like to check-in<br>for your upcoming<br>appointment ?            |                          | get started let's<br>identity first        |                                        | Now let's verify your<br>insurance information    |  |  |
|-----------------------------------------------------------------------------|--------------------------|--------------------------------------------|----------------------------------------|---------------------------------------------------|--|--|
|                                                                             | First Name               | Social Security Number                     | INSURANCE PROVIDER                     |                                                   |  |  |
|                                                                             | Jane<br>Last Name<br>Doe | XXX-XX-4456<br>Date of Birth<br>11/02/1985 | Policy<br>7123517<br>Policy Holder     | Group<br>521317<br>Policy Holder Contact          |  |  |
| Dr. John Doe<br>November 24th                                               | Is the information       | correct? Yes No                            | Jane Doe                               | 1234 Main St<br>Miami, FL 33445<br>(555) 555-5555 |  |  |
| at 8:30 AM                                                                  |                          |                                            | Is this insurance information correct? | Yes N                                             |  |  |
| Online Check-in allows you to skip the waiting room. Tap below to continue. |                          |                                            |                                        |                                                   |  |  |

**MOBILE CHECK-IN** 

PATIENT ENGAGEMENT